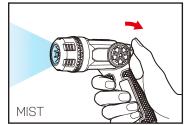

## 94801-EDAMZ **SEDEN**<sup>®</sup> METAL THUMB CONTROL ADJUSTABLE NOZZLE

One-Hand Variable Patterns & Flow Function

Our unique One-Hand Variable Patterns & Flow Function thumb control provides for using variable watering patterns. Adjust from jet, cone or mist, including on/off. (No squeezing required for water flow control)

## One-Hand Variable Patterns & Flow Function