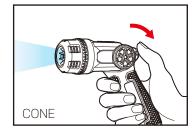

## 94801-EDAMZ **SEDEN**<sup>®</sup> METAL THUMB CONTROL ADJUSTABLE NOZZLE

One-Hand Variable Patterns & Flow Function

Our unique One-Hand Variable Patterns & Flow Function thumb control provides for using variable watering patterns. Adjust from jet, cone or mist, including on/off. (No squeezing required for water flow control)

## One-Hand Variable Patterns & Flow Function