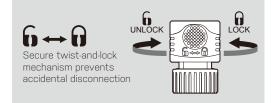

This product contains chemicals known to the state of California to cause cancer, birth defects, and other reproductive harm. For more information go to www.P65Warnings.ca.gov

A simple quick adapter (2 pcs) and hose connector (1 pc) with a water stop feature included will simplify your watering experience. Simply connect the connector at the end of your hose, and then attach your accessories to the adapter. You can interchange various accessories in a just a snap without any need to turn off your water tap as the adapter will stop the water flow once you remove the accessories. No more kinking or hose twisting as the adapter allow you to swivel your hose 360° degrees.