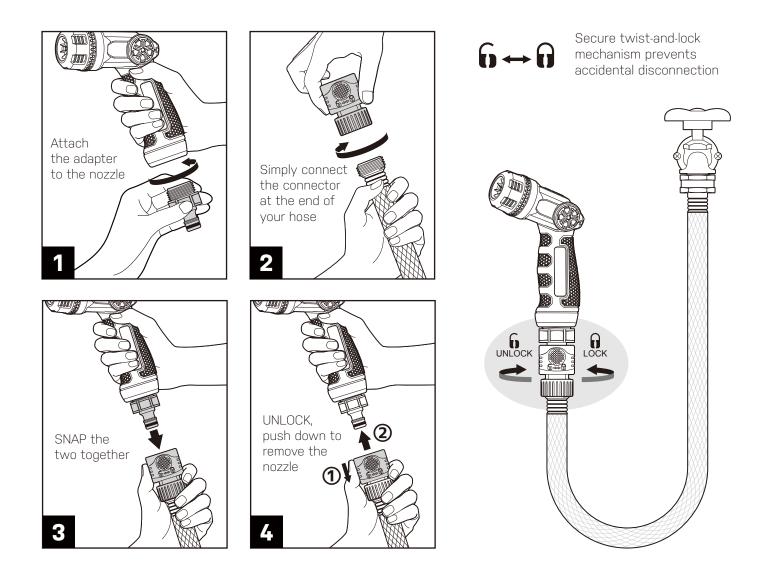

This product contains chemicals known to the state of California to cause cancer, birth defects, and other reproductive harm. For more information go to www.P65Warnings.ca.gov

A simple quick adapter (2 pcs) and hose connector (1 pc) with a water stop feature included will simplify your watering experience. Simply connect the connector at the end of your hose, and then attach your accessories to the adapter. You can interchange various accessories in a just a snap without any need to turn off your water tap as the adapter will stop the water flow once you remove the accessories. No more kinking or hose twisting as the adapter allow you to swivel your hose 360° degrees.