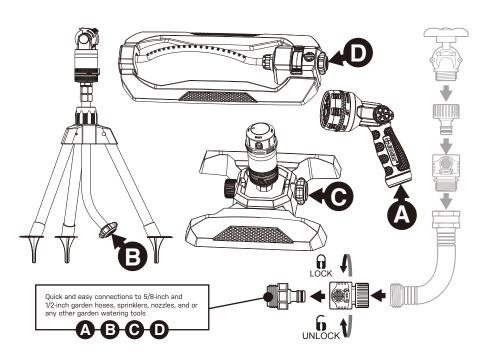

This product contains chemicals known to the state of California to cause cancer, birth defects, and other reproductive harm. For more information go to www.P65Warnings.ca.gov

A simple quick adapter (2 pcs) and hose connector (1 pc) with a water stop feature included will simplify your watering experience. Simply connect the connector at the end of your hose, and then attach your accessories to the adapter. You can interchange various accessories in a just a snap without any need to turn off your water tap as the adapter will stop the water flow once you remove the accessories. No more kinking or hose twisting as the adapter allow you to swivel your hose 360° degrees.