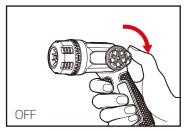

## 94801-EDAMZ **SEDEN**<sup>®</sup> METAL THUMB CONTROL ADJUSTABLE NOZZLE

One-Hand Variable Patterns & Flow Function

Our unique One-Hand Variable Patterns & Flow Function thumb control provides for using variable watering patterns. Adjust from jet, cone or mist, including on/off. (No squeezing required for water flow control)

## One-Hand Variable Patterns & Flow Function