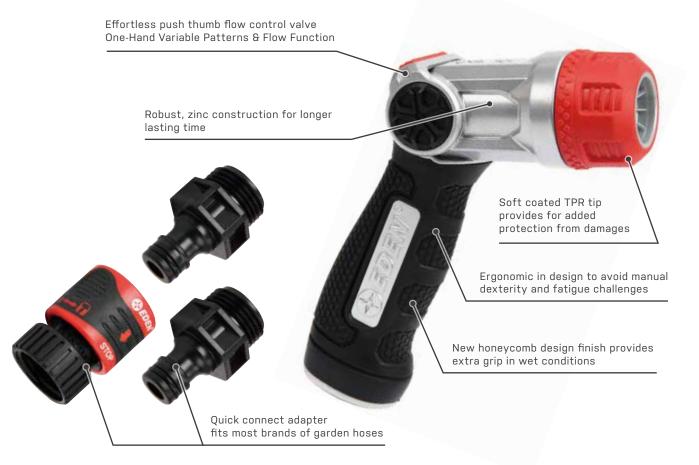

## 94801-EDAMZ **SEDEN**<sup>®</sup> METAL THUMB CONTROL ADJUSTABLE NOZZLE

One-Hand Variable Patterns & Flow Function

Our unique One-Hand Variable Patterns & Flow Function thumb control provides for using variable watering patterns. Adjust from jet, cone or mist, including on/off. (No squeezing required for water flow control)

Made of rugged zinc alloy cast inner body with TPR handle for a softer more gentle grip makes this spray gun more versatile and comfortable to use. The adjustment tip is protected by a TPR coating making for a soft touch and added protection against damage.

Designed for continuous adjustable water flow on the go. It is longer lasting and easier to handle then other models of spray guns. Ideal for the elderly and young alike as it is effortless and light to move. This is a sturdy, reliable, easy to use functional garden nozzle that will make watering a pleasure, from watering plants to cleaning vehicles, homes, driveways, etc.

This product contains chemicals known to the state of California to cause cancer, birth defects, and other reproductive harm. For more information go to www.P65Warnings.ca.gov

A simple quick adapter (2 pcs) and hose connector (1 pc) with a water stop feature included will simplify your watering experience. Simply connect the connector at the end of your hose, and then attach your accessories to the adapter. You can interchange various accessories in a just a snap without any need to turn off your water tap as the adapter will stop the water flow once you remove the accessories. No more kinking or hose twisting as the adapter allow you to swivel your hose 360° degrees.