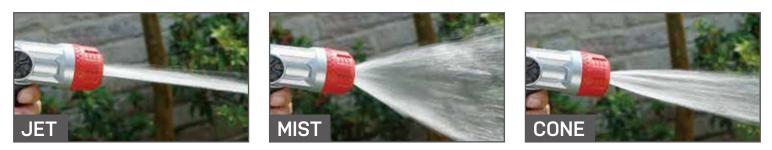

## 94801-EDAMZ **SEDEN**<sup>®</sup> METAL THUMB CONTROL ADJUSTABLE NOZZLE

One-Hand Variable Patterns & Flow Function

Our unique One-Hand Variable Patterns & Flow Function thumb control provides for using variable watering patterns. Adjust from jet, cone or mist, including on/off. (No squeezing required for water flow control)

## One-Hand Variable Patterns & Flow Function