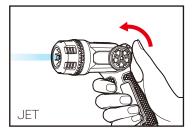

## 94801-EDAMZ **SEDEN**<sup>®</sup> METAL THUMB CONTROL ADJUSTABLE NOZZLE

One-Hand Variable Patterns & Flow Function

Our unique One-Hand Variable Patterns & Flow Function thumb control provides for using variable watering patterns. Adjust from jet, cone or mist, including on/off. (No squeezing required for water flow control)

## One-Hand Variable Patterns & Flow Function