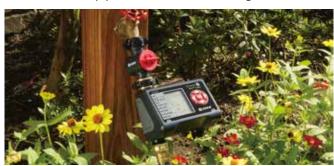

# Water faucet connection Dual-style mesh filter (Fine wire mesh / Fine ABS mesh) Hose connection

## 3/4" INLINE WATER FILTER

- Easy to install, remove & clean - Maximum water pressure: 120 psi

- Fits most 3/4" hose & pipe connections (including water timers)

Unique, one of a kind, water filtration device reduces sediment clogging watering accessories. Easy to clean filtration meshes with just water. No more wasted time cleaning accessories extending the life of your watering tools.

- Simply connect knob end to water faucet or water supply. Connect a garden hose or water timer to the outlet end of the filter.