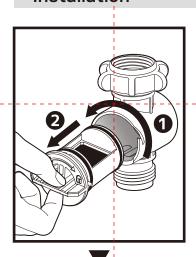

#### Step 2

Clean and inspect the filter:

- Turn the red handle counter-clockwise until the filter ejects.