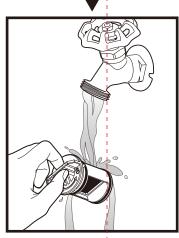

#### Step 3

- Rinse under cold water. Do not use brush or other tools to remove sediment to avoid damage.
- Reinsert filter by turning clockwise until it stops. (foolproof realignment to proper position)