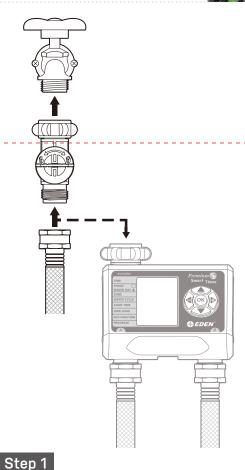

### Installation

- Simply connect knob end to water faucet or water supply. Connect a garden hose or water timer to the outlet end of the filter.