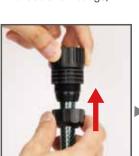

#### Get Started:

Attach the garden hose to the Hose Connector. Fits most standard 1/2" garden hoses (raw hose, without end fittings).

to your faucet or water timer

Place the sprinklers in the area you want to water

#### Connect the Sprinklers:

Cut the hose to match the distance between sprinklers

Attach the hoses to the sprinkler by unscrewing the side hose connector

Insert the hose into the side hose connection then tighten the connector