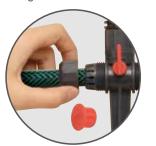

#### Connect the Sprinklers:

Cut the hose to match the distance between sprinklers

Attach the hoses to the sprinkler by unscrewing the side hose connector

Insert the hose into the side hose connection then tighten the connector