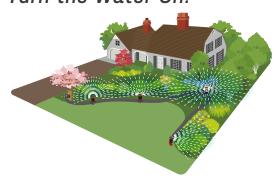

#### Reach further:

Use the Hose Extender/Hose Repair to extend the length of one hose or repair a broken hose.

Turn the Water On!