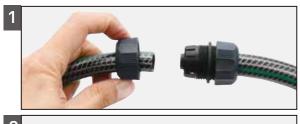

#### Connect the Sprinklers:

Cut the hose to match the distance between sprinklers

Attach the hoses to the sprinkler by unscrewing the side hose connector

Insert the hose into the side hose connection then tighten the connector