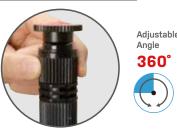

#### Adjust the Spray:

Adjustable Spray

Adjustable Rotating Head 1-360°

Flow Control to adjust the spray distance

waters up to 32ft.(10m)