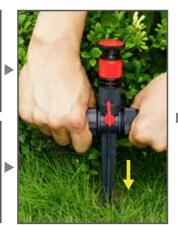

#### Adjust the Spray:

Adjustable Spray

Adjustable Rotating Head 1-360°

Flow Control to adjust the spray distance

waters up to 32ft.(10m)