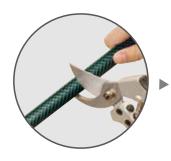

#### Connect the Sprinklers:

Cut the hose to match the distance between sprinklers

Attach the hoses to the sprinkler by unscrewing the side hose connector

Insert the hose into the side hose connection then tighten the connector