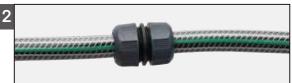

#### Connect the Sprinklers:

Cut the hose to match the distance between sprinklers

Attach the hoses to the sprinkler by unscrewing the side hose connector

Insert the hose into the side hose connection then tighten the connector