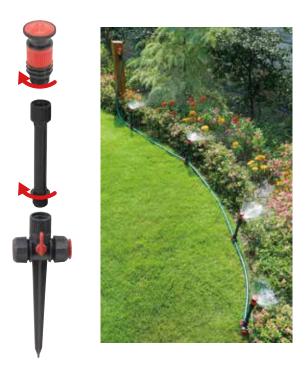

# Multi-Adjustable Spike Sprinkler with Extension Set

Place your multi-adjustable sprinklers throughout your garden to water just where you want it. Once the system is in place, use a programmable water timer to set a watering schedule and let your system do all the work. The system is completely modular and can grow with your needs.

> Hose connector for unit-to-unit connections

Adjustable spray angle and direction 5" extensions to water over taller plants Flow control and shut off Convenient STOP end cap Sturdy spikes can be easily placed into the soil Hose Extender / Hose Repair

#### Adjust the Spray:

Adjustable Spray

Adjustable Rotating Head 1-360°

Flow Control to adjust the spray distance

waters up to 32ft.(10m)

## Add Height:

Add the 5" extensions where needed to water over taller plants