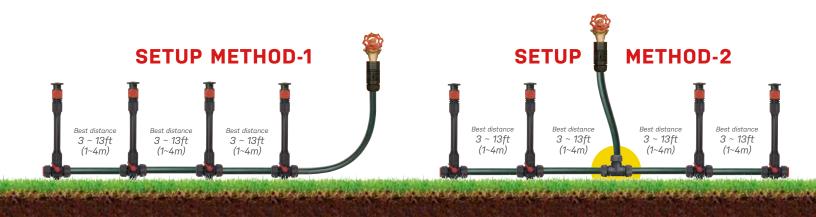

Space sprinklers 3 - 13 ft. (1 - 4m) apart for best coverage. Each sprinkler waters up to 32 ft. diameter (10m).

### T-Connector Set Up:

If your faucet is in the middle of your watering area, use the T-Connector to split the water flow into two directions.