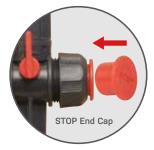

rection 5" extensions to water over taller plants Flow control and shut off Convenient STOP end cap Sturdy spikes can be easily placed into the soil Hose Extender / Hose Repair

#### Get Started:

Attach the garden hose to the Hose Connector. Fits most standard 1/2" garden hoses (raw hose, without end fittings).



to your faucet or water timer





Place the sprinklers in the area you want to water

Space sprinklers 3 - 13 ft. (1 - 4m) apart for best coverage. Each sprinkler waters up to 32 ft. diameter (10m).



#### Connect the Sprinklers:

Cut the hose to match the distance between sprinklers



Attach the hoses to the sprinkler by unscrewing the side hose connector



Insert the hose into the side hose connection then tighten the connector



Apply STOP End Cap at the end of circuit



#### Adjust the Spray:



Adjustable Spray



Adjustable Rotating Head 1-360°





Flow Control to adjust the spray distance

waters up to 32ft.(10m)



### T-Connector Set Up:

If your faucet is in the middle of your watering area, use the T-Connector to split the water flow into two directions.



## Add Height:

Add the 5" extensions where needed to water over taller plants



#### Reach further:

Use the Hose Extender/Hose Repair to extend the length of one hose or repair a broken hose.





Turn the Water On!