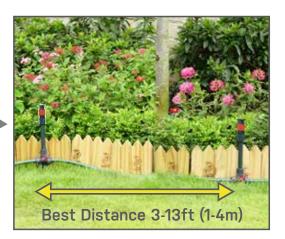

Space sprinklers 3 - 13 ft. (1 - 4m) apart for best coverage. Each sprinkler waters up to 32 ft. diameter (10m).