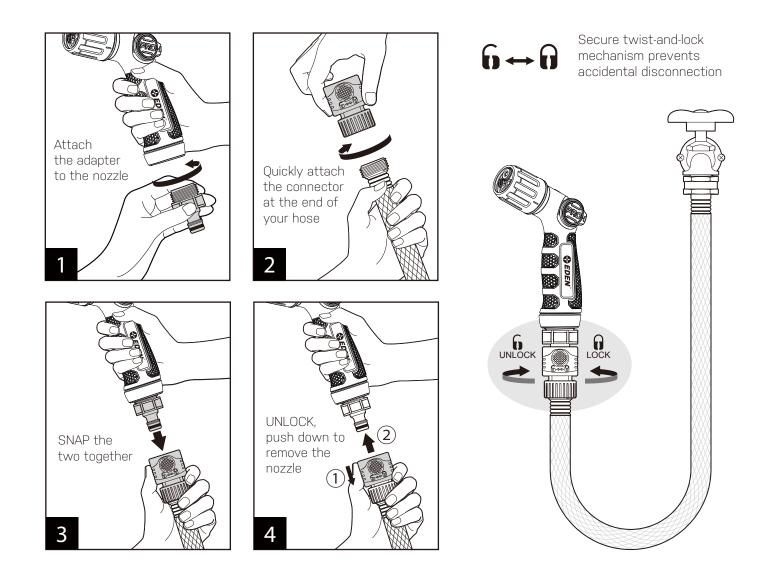

▲WARNING: This product can expose you to chemicals including styrene, which is known to the State of California to cause cancer. For more information go to www.P65Warnings.ca.gov.

The Quick Connect Adapter (2 pcs) and Hose Connector with Water Stop (1 pc) simplify your watering experience. Simply attach the connector at the end of your hose. Then, connect the adapters to your watering tools. Interchange various tools in a snap without turning off the water as the adapter will stop the water flow. No more kinking or hose twisting as the adapter allows the hose to swivel 360 degrees.