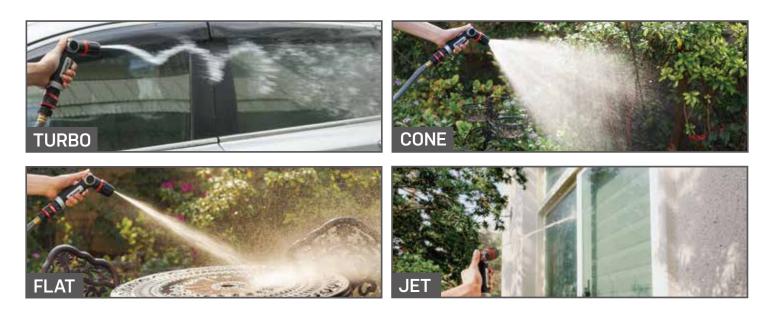

Turbo: Great for large surface cleaning such as gutters, driveways, windows, decks, and pavement or for deep water penetration of hard soil. Jet: Creates precise narrow strips and reaches a far distance. Useful for cleaning soffits, porches, balconies, lawnmowers, snowblowers, quadrunners, etc...

Flat: Creates a wide spray of flat water. Useful to disperse and sweep leaves and dirt. Cone: Gives you a circle of spray so that you can water a ring of plants all at once.