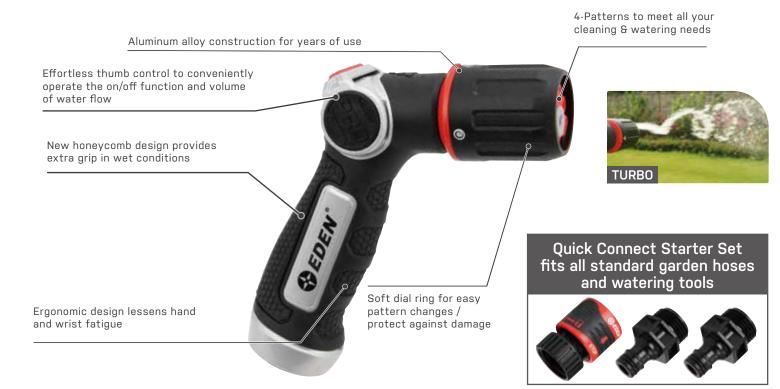

## PRO METAL THUMB-CONTROL 4-PATTERN TURB® NOZZLE

Work like a PRO. From cleaning the car to scrubbing the patio, the PRO Metal Thumb-Control 4-Pattern Turbo Nozzle helps you tackle your most challenging cleaning chores. Forget about using expensive pressure washers when you have a compact handheld pressure sprayer which cleans with a mini twisting pattern (take a video on your smartphone to view the twisting effect!). The Turbo Nozzle cleans all surfaces by using a precise compact stream of water which twists as it cleans. The circular twisting pulse motion makes dirt a thing of the past. It replicates your natural inclination to draw circular patterns on the ground as you clean. The Turbo spray circles for you to drive away dirt.

Pick from four spray patterns to clean your car with the Turbo spray then turn to water your garden with the Cone setting. The durable, rubberized, easy-grip, ergonomic handle fits perfectly in the hand. The convenient thumb control reduces fatigue and allows you to turn the water off with one simple motion to prevent wasting water. It resists damage and rust and stands up to abuse for years of reliable and dependable performance.

▲WARNING: This product can expose you to chemicals including styrene, which is known to the State of California to cause cancer. For more information go to www.P65Warnings.ca.gov.

The Quick Connect Adapter (2 pcs) and Hose Connector with Water Stop (1 pc) simplify your watering experience. Simply attach the connector at the end of your hose. Then, connect the adapters to your watering tools. Interchange various tools in a snap without turning off the water as the adapter will stop the water flow. No more kinking or hose twisting as the adapter allows the hose to swivel 360 degrees.