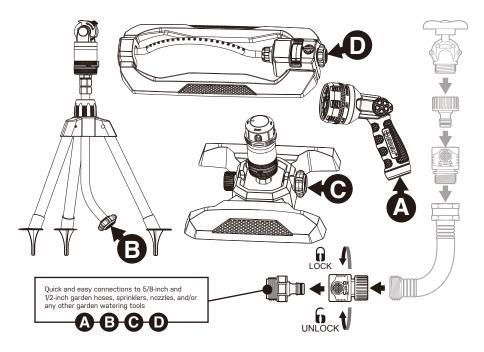

▲WARNING: This product can expose you to chemicals including styrene, which is known to the State of California to cause cancer. For more information go to www.P65Warnings.ca.gov.

The Quick Connect Adapter (2 pcs) and Hose Connector with Water Stop (1 pc) simplify your watering experience. Simply attach the connector at the end of your hose. Then, connect the adapters to your watering tools. Interchange various tools in a snap without turning off the water as the adapter will stop the water flow. No more kinking or hose twisting as the adapter allows the hose to swivel 360 degrees.