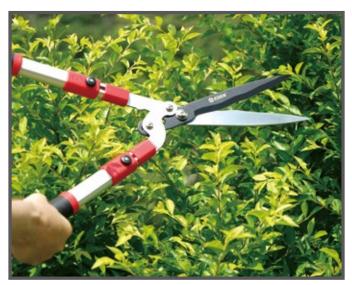

## **EXTENDABLE HEDGE SHEARS with WAVY BLADE**

Eden's extendable hedge shears with wavy blade are ideal for cutting, trimming, and shaping hedges, shrubs, and bushes. Effortlessly cut your plants and shrubs to the tips with our Teflon-coated 9" blades. The soft ergonomic rubberized grips give you comfort and control while trimming. The S50C carbon steel blades are ultra strong, stay sharper than your ordinary blade, and last for years!

## Features & Benefits:

- Prune hard-to-reach hedges and shrubs with the telescoping handle (up to 34 in. | 87 cm.)
- Quickly cut thicker branches with our compound lever design
- ${}^{\bullet}$  Make precise, crisp cuts with our 9" wavy blade self-sharpening design
- · Ease hand strain with our ergonomic, non-slip handles
- · Clean-up and maintenance are a cinch with our Teflon-coated blades
- Durable carbon steel blades for years of continued use
- Backed by a 2-year limited warranty