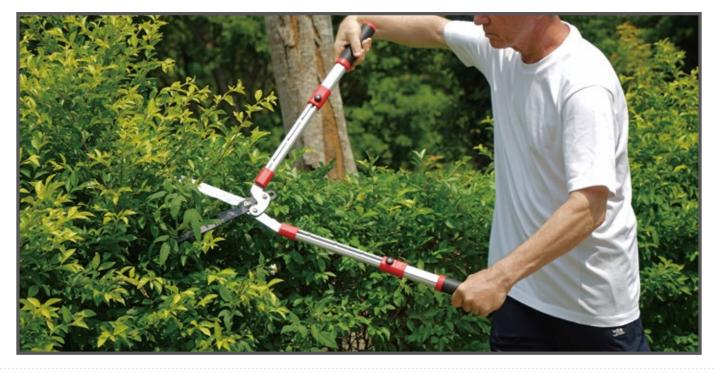

The compound lever technology multiplies your strength, giving you 2x more cutting power than single-pivot hedge shears. With telescoping handles, you can easily adjust the length to reach hedges and shrubs without using a ladder. Handles extend up to 34 inches (87 cm).

## Features & Benefits:

- Prune hard-to-reach hedges and shrubs with the telescoping handle (up to 34 in. | 87 cm.)
- Quickly cut thicker branches with our compound lever design
- ${}^{\bullet}$  Make precise, crisp cuts with our 9" wavy blade self-sharpening design
- · Ease hand strain with our ergonomic, non-slip handles
- · Clean-up and maintenance are a cinch with our Teflon-coated blades
- Durable carbon steel blades for years of continued use
- Backed by a 2-year limited warranty