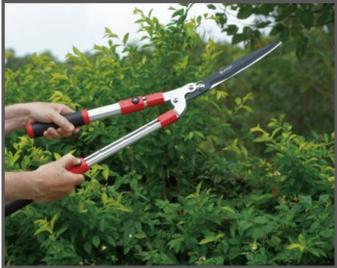

## **EXTENDABLE HEDGE SHEARS with WAVY BLADE**

Eden's extendable hedge shears with wavy blade are ideal for cutting, trimming, and shaping hedges, shrubs, and bushes. Effortlessly cut your plants and shrubs to the tips with our Teflon-coated 9" blades. The soft ergonomic rubberized grips give you comfort and control while trimming. The S50C carbon steel blades are ultra strong, stay sharper than your ordinary blade, and last for years!

The compound lever technology multiplies your strength, giving you 2x more cutting power than single-pivot hedge shears. With telescoping handles, you can easily adjust the length to reach hedges and shrubs without using a ladder. Handles extend up to 34 inches (87 cm).

## Features & Benefits:

- Prune hard-to-reach hedges and shrubs with the telescoping handle (up to 34 in. | 87 cm.)
- Quickly cut thicker branches with our compound lever design
- ${}^{\bullet}$  Make precise, crisp cuts with our 9" wavy blade self-sharpening design
- · Ease hand strain with our ergonomic, non-slip handles
- · Clean-up and maintenance are a cinch with our Teflon-coated blades
- Durable carbon steel blades for years of continued use
- Backed by a 2-year limited warranty