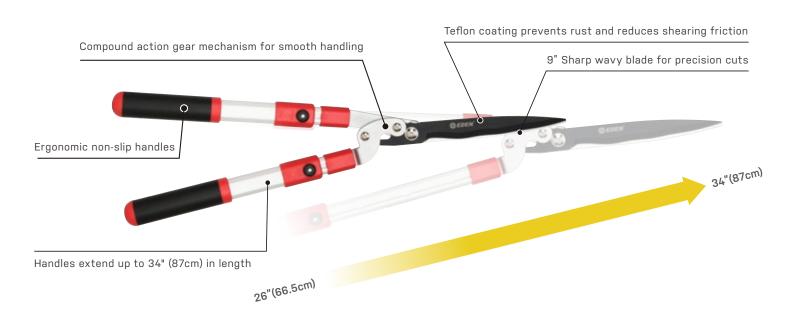

## **EXTENDABLE HEDGE SHEARS with WAVY BLADE**

Eden's extendable hedge shears with wavy blade are ideal for cutting, trimming, and shaping hedges, shrubs, and bushes. Effortlessly cut your plants and shrubs to the tips with our Teflon-coated 9" blades. The soft ergonomic rubberized grips give you comfort and control while trimming. The S50C carbon steel blades are ultra strong, stay sharper than your ordinary blade, and last for years!

The compound lever technology multiplies your strength, giving you 2x more cutting power than single-pivot hedge shears. With telescoping handles, you can easily adjust the length to reach hedges and shrubs without using a ladder. Handles extend up to 34 inches (87 cm).

## Features & Benefits:

- Prune hard-to-reach hedges and shrubs with the telescoping handle (up to 34 in. | 87 cm.)
- Quickly cut thicker branches with our compound lever design
- ${}^{\bullet}$  Make precise, crisp cuts with our 9" wavy blade self-sharpening design
- · Ease hand strain with our ergonomic, non-slip handles
- · Clean-up and maintenance are a cinch with our Teflon-coated blades
- Durable carbon steel blades for years of continued use
- Backed by a 2-year limited warranty