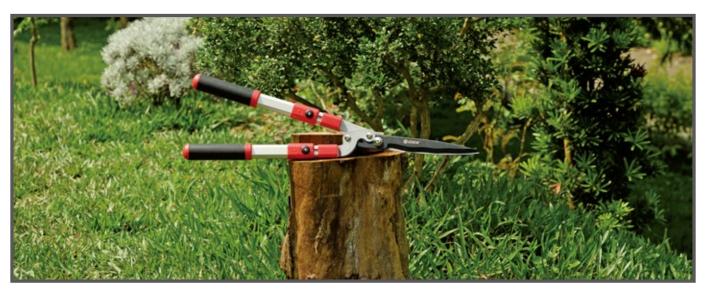

## **EXTENDABLE HEDGE SHEARS with WAVY BLADE**

Eden's extendable hedge shears with wavy blade are ideal for cutting, trimming, and shaping hedges, shrubs, and bushes. Effortlessly cut your plants and shrubs to the tips with our Teflon-coated 9" blades. The soft ergonomic rubberized grips give you comfort and control while trimming. The S50C carbon steel blades are ultra strong, stay sharper than your ordinary blade, and last for years!

The compound lever technology multiplies your strength, giving you 2x more cutting power than single-pivot hedge shears. With telescoping handles, you can easily adjust the length to reach hedges and shrubs without using a ladder. Handles extend up to 34 inches (87 cm).

## Features & Benefits:

- Prune hard-to-reach hedges and shrubs with the telescoping handle (up to 34 in. | 87 cm.)
- Quickly cut thicker branches with our compound lever design
- ${}^{\bullet}$  Make precise, crisp cuts with our 9" wavy blade self-sharpening design
- · Ease hand strain with our ergonomic, non-slip handles
- · Clean-up and maintenance are a cinch with our Teflon-coated blades
- Durable carbon steel blades for years of continued use
- Backed by a 2-year limited warranty