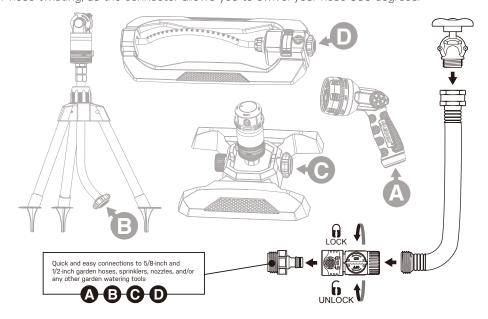

### Step 1

Place the tripod in the area where you want to water. Open the latches to release the legs. Push down on the tripod legs until the legs are well seated on the ground.

## Step 2

Attach the Extension Tube to the tripod, then connect the sprinkler head to the top of the Tripod or Extension Tube (do not overtighen).

## Step 3

Using the Quick Connect with Shut Off Valve allows you to easily shut off the water and swap tools without having to return to the faucet — saving time and water. Attach the lockable Quick Connect to the end of the hose, then snap the hose to the tripod to begin using.

Note: If you are not using the Quick Connect System, connect the sprinkler directly to the hose.

Quick Connect Starter Set with Shut Off Valve fits standard garden hoses and watering tools

Filter prevents sediments and dirt from getting into sprinkler