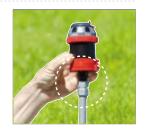

# 6-PATTERN ROTARY GEAR DRIVE SPRINKLER WITH TELESCOPING TRIPOD

Tripod length

63.7" (162cm)

43.7"

Range tab - adjust range and prevent water waste

6 spray patterns to meet all your watering needs - flat, fan, large, jet, full and mini

Connects to any Eden sprinkler base with "H" shape or tripod base

Spray Angle - adjust the tabs to change the spray angle from  $5^{\circ}$  to  $360^{\circ}$ 

Added filter to prevent water sediment