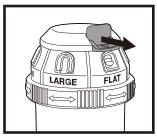

#### Spray Pattern Adjustments

Depending on your watering needs, you can manually select from the various pattern settings:

- Flat The flat pattern will provide a flat wave of water.
- Fan The fan pattern disperses water in a wide fan shape.
- Large This provides a larger watering spray area.
- Full This pattern provides strong distance watering.
- Jet Concentrated far distance watering.
- Mini Provides gentle spray for delicate plants.