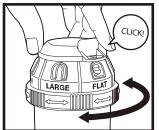

#### Spray Pattern Adjustments

Depending on your watering needs, you can manually select from the various pattern settings:

- Flat The flat pattern will provide a flat wave of water.
- Fan The fan pattern disperses water in a wide fan shape.
- Large This provides a larger watering spray area.
- Full This pattern provides strong distance watering.
- Jet Concentrated far distance watering.
- Mini Provides gentle spray for delicate plants.