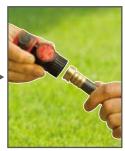

## Step 3

Using the Quick Connect with Shut Off Valve allows you to easily shut off the water and swap tools without having to return to the faucet — saving time and water. Attach the lockable Quick Connect to the end of the hose, then snap the hose to the tripod to begin using.

Note: If you are not using the Quick Connect System, connect the sprinkler directly to the hose.

Quick Connect Starter Set with Shut Off Valve fits standard garden hoses and watering tools

Filter prevents sediments and dirt from getting into sprinkler