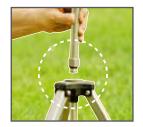

## Step 2

Attach the Extension Tube to the tripod, then connect the sprinkler head to the top of the Tripod or Extension Tube (do not overtighen).