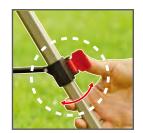

## Step 3

Using the Quick Connect with Shut Off Valve allows you to easily shut off the water and swap tools without having to return to the faucet — saving time and water. Attach the lockable Quick Connect to the end of the hose, then snap the hose to the tripod to begin using.

Note: If you are not using the Quick Connect System, connect the sprinkler directly to the hose.

Quick Connect Starter Set with Shut Off Valve fits standard garden hoses and watering tools

Filter prevents sediments and dirt from getting into sprinkler

The Premium Quick Connect with Shut Off Valve Set will simplify your watering experience. Attach the connector at the end of your hose. Then connect the adapters to your watering tools. Interchange various tools with a snap without turning off the water, as the shut-off valve of the connector will stop the water flow. No more kinking or hose twisting, as the connector allows you to swivel your hose 360 degrees.