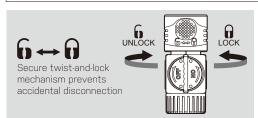

The Premium Quick Connect with Shut Off Valve Set will simplify your watering experience. Attach the connector at the end of your hose. Then connect the adapters to your watering tools. Interchange various tools with a snap without turning off the water, as the shut-off valve of the connector will stop the water flow. No more kinking or hose twisting, as the connector allows you to swivel your hose 360 degrees.