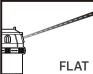

#### Spray Pattern Adjustments

Depending on your watering needs, you can manually select from the various pattern settings:

- Flat The flat pattern will provide a flat wave of water.
- Fan The fan pattern disperses water in a wide fan shape.
- Large This provides a larger watering spray area.
- Full This pattern provides strong distance watering.
- Jet Concentrated far distance watering.
- Mini Provides gentle spray for delicate plants.