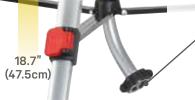

# 6-PATTERN ROTARY GEAR DRIVE SPRINKLER WITH TELESCOPING TRIPOD

Tripod length

63.7" (162cm)

43.7"

Range tab - adjust range and prevent water waste

6 spray patterns to meet all your watering needs - flat, fan, large, jet, full and mini