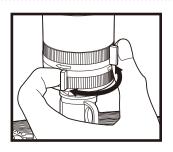

Note: If you are not using the Quick Connect System, connect the sprinkler directly to the hose.

Quick Connect Starter Set with Shut Off Valve fits standard garden hoses and watering tools

Filter prevents sediments and dirt from getting into sprinkler

The Premium Quick Connect with Shut Off Valve Set will simplify your watering experience. Attach the connector at the end of your hose. Then connect the adapters to your watering tools. Interchange various tools with a snap without turning off the water, as the shut-off valve of the connector will stop the water flow. No more kinking or hose twisting, as the connector allows you to swivel your hose 360 degrees.