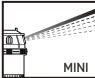

# 6-PATTERN ROTARY GEAR DRIVE SPRINKLER WITH TELESCOPING TRIPOD

Tripod length

63.7" (162cm)

43.7"

Range tab - adjust range and prevent water waste

6 spray patterns to meet all your watering needs - flat, fan, large, jet, full and mini

#### Spray Pattern Adjustments

Depending on your watering needs, you can manually select from the various pattern settings:

- Flat The flat pattern will provide a flat wave of water.
- Fan The fan pattern disperses water in a wide fan shape.
- Large This provides a larger watering spray area.
- Full This pattern provides strong distance watering.
- Jet Concentrated far distance watering.
- Mini Provides gentle spray for delicate plants.