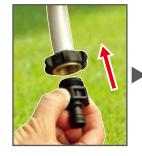

## Step 2

Attach the Extension Tube to the tripod, then connect the sprinkler head to the top of the Tripod or Extension Tube (do not overtighen).