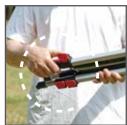

## Step 3

Using the Quick Connect with Shut Off Valve allows you to easily shut off the water and swap tools without having to return to the faucet — saving time and water. Attach the lockable Quick Connect to the end of the hose, then snap the hose to the tripod to begin using.

Note: If you are not using the Quick Connect System, connect the sprinkler directly to the hose.

Quick Connect Starter Set with Shut Off Valve fits standard garden hoses and watering tools

Filter prevents sediments and dirt from getting into sprinkler

The Premium Quick Connect with Shut Off Valve Set will simplify your watering experience. Attach the connector at the end of your hose. Then connect the adapters to your watering tools. Interchange various tools with a snap without turning off the water, as the shut-off valve of the connector will stop the water flow. No more kinking or hose twisting, as the connector allows you to swivel your hose 360 degrees.