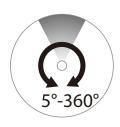

Connects to any Eden sprinkler base with "H" shape or tripod base

Spray Angle - adjust the tabs to change the spray angle from  $5^{\circ}$  to  $360^{\circ}$ 

Added filter to prevent water sediment

#### Spray Angle Adjustment

Adjust the tabs to change the spray angle to fit your needs (from  $5^{\circ}$ up to  $360^{\circ}$ ).