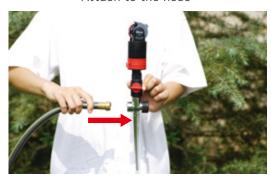

Connect the flow control adapter to the flow-through spike

Connect to any 1/2 inch water inlet sprinkler head (not included)

Attach to the hose

Insert into the ground

To extend, simply remove the end-cap and attach another hose and connect another sprinkler

Adjust the flow control