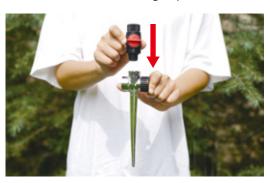

Connect the flow control adapter to the flow-through spike

Connect to any 1/2 inch water inlet sprinkler head (not included)

Attach to the hose

Insert into the ground

To extend, simply remove the end-cap and attach another hose and connect another sprinkler