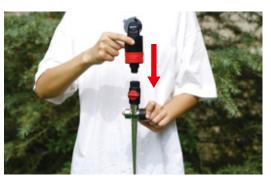

Connect the flow control adapter to the flow-through spike

Connect to any 1/2 inch water inlet sprinkler head (not included)

Attach to the hose

Insert into the ground

To extend, simply remove the end-cap and attach another hose and connect another sprinkler

Adjust the flow control