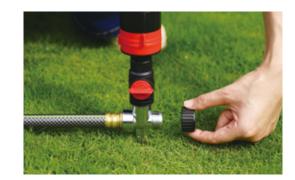

Connect the flow control adapter to the flow-through spike

Connect to any 1/2 inch water inlet sprinkler head (not included)

Attach to the hose

Insert into the ground

To extend, simply remove the end-cap and attach another hose and connect another sprinkler