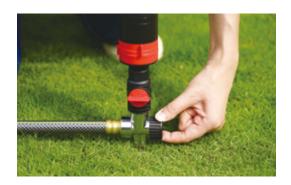

Connect the flow control adapter to the flow-through spike

Connect to any 1/2 inch water inlet sprinkler head (not included)

Attach to the hose

Insert into the ground

To extend, simply remove the end-cap and attach another hose and connect another sprinkler