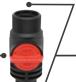

## 1/2 INCH ZINC FLOW-THRU LAWN SPRINKLER SPIKE BASE (3 PACK)

Shut off valve / flow control to easily shut off water and swap tools without returning to the faucet

1/2 inch female thread - Connect any EDEN sprinkler head 16028EDAMZ, 16030EDAMZ, 16039EDAMZ, or any other 1/2 inch male threaded sprinklers.

Flow-through design to connect units in a series

Filter washer blocks sediment and dirt from getting into sprinkler

Robust, zinc construction made to last

000000 **3**x

Mobile spikes - easily placed into the soil