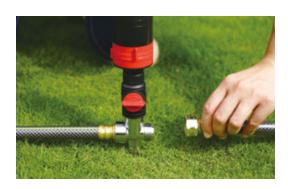

Connect the flow control adapter to the flow-through spike

Connect to any 1/2 inch water inlet sprinkler head (not included)

Attach to the hose

Insert into the ground

To extend, simply remove the end-cap and attach another hose and connect another sprinkler