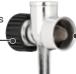

INCLUDES: 3× Flow control extension adapters 3× 1/2 Inch Flow-Through Metal Spikes

Assembly: Note: If you are not using the Flow Control Extension Adapter, simply connect the sprinkler directly to the spike.

Connect the flow control adapter to the flow-through spike

Connect to any 1/2 inch water inlet sprinkler head (not included)

Attach to the hose

Insert into the ground

To extend, simply remove the end-cap and attach another hose and connect another sprinkler