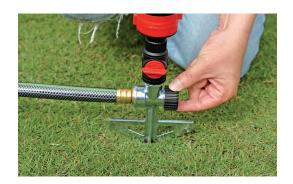

## Assembly

Note: If you are not using the Flow Control Extension Adapter, simply connect the sprinkler directly to the spike.

Connect the flow control adapter to the flow-through spike

Attach to the hose