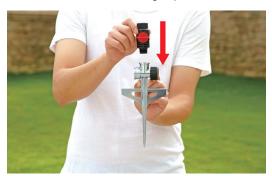

## Assembly

Note: If you are not using the Flow Control Extension Adapter, simply connect the sprinkler directly to the spike.

Connect the flow control adapter to the flow-through spike

Attach to the hose