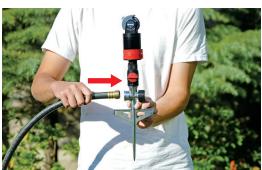

## Assembly

Note: If you are not using the Flow Control Extension Adapter, simply connect the sprinkler directly to the spike.

Connect the flow control adapter to the flow-through spike

Attach to the hose