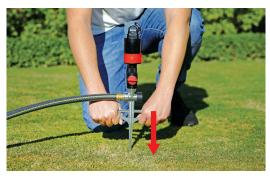

Insert into the ground

To extend, simply remove the end-cap and attach another hose and connect another sprinkler

Adjust the flow control