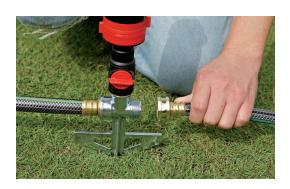

## Assembly

Note: If you are not using the Flow Control Extension Adapter, simply connect the sprinkler directly to the spike.

Connect the flow control adapter to the flow-through spike

Attach to the hose