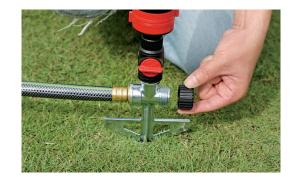

Insert into the ground

To extend, simply remove the end-cap and attach another hose and connect another sprinkler

Adjust the flow control