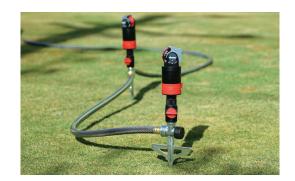

## EDEN 1/2 INCH ZINC FLOW-THRU LAWN SPRINKLER STEP SPIKE BASE (3 PACK)

Shut off valve / flow control to easily shut off water and swap tools without returning to the faucet

1/2 inch female thread - Connect any EDEN sprinkler head 16028EDAMZ, 16030EDAMZ, 16039EDAMZ, or any other 1/2 inch male threaded sprinklers

Flow-through design to connect units in a series

Spike designed to be easy to hold and move around your yard Filter washer blocks sediment and dirt from getting into sprinkler

Durable, zinc construction made to last

INCLUDES: 3x Flow control extension adapters 3x 1/2 inch Flow-Through Metal Spikes

Step spike is easily placed into the soil

## Assembly

Note: If you are not using the Flow Control Extension Adapter, simply connect the sprinkler directly to the spike.

Connect the flow control adapter to the flow-through spike

Attach to the hose