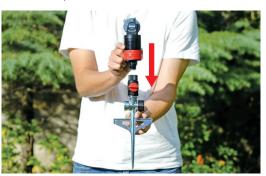

Insert into the ground

To extend, simply remove the end-cap and attach another hose and connect another sprinkler

Adjust the flow control