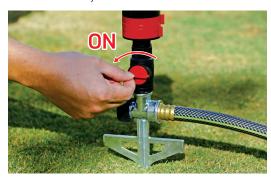

Insert into the ground

To extend, simply remove the end-cap and attach another hose and connect another sprinkler

Adjust the flow control