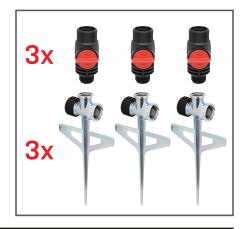

INCLUDES: 3x Flow control extension adapters 3x 1/2 inch Flow-Through Metal Spikes

Step spike is easily placed into the soil